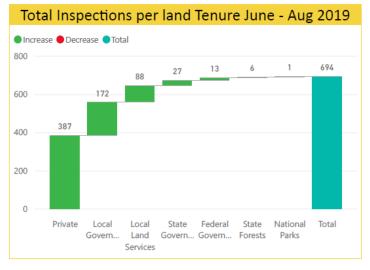

Land Tenure                                       | Count of Inspections |  |  |  |  |
| Federal Government                                | 13                   |  |  |  |  |
| Local Government                                  | 172                  |  |  |  |  |
| Local Land Services                               | 88                   |  |  |  |  |
| National Parks                                    | 1                    |  |  |  |  |
| Private                                           | 387                  |  |  |  |  |
| State Forests                                     | 6                    |  |  |  |  |
| State Government                                  | 27                   |  |  |  |  |
| Total                                             | 694                  |  |  |  |  |





| User            | Count of Inspections |
|-----------------|----------------------|
| Carl Molloy     | 265                  |
| Kevin Watling   | 254                  |
| Mat Savage      | 82                   |
| John Miller     | 78                   |
| Andrea Fletcher | 15                   |
| Total           | 694                  |





| User        | Reportable Codes                           | Land Tenure         | Count of Land Tenure | Area Inspected (Hectares) | Area Inspected (kms) |
|-------------|--------------------------------------------|---------------------|----------------------|---------------------------|----------------------|
| Carl Molloy | Grain Handling Sites                       | Local Government    | 1                    | 0.00                      |