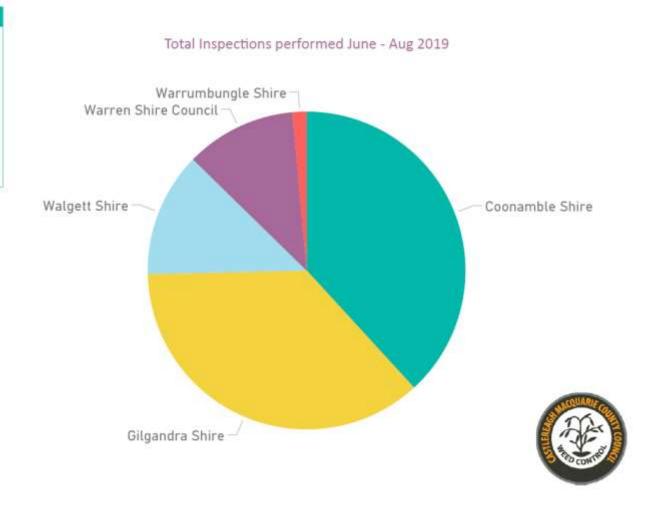

|
|-----------------------------------------------------------------------|
| Recommendation:                                                       |
| That Council receive and note the Senior Biosecurity Officers report. |
| Moved:<br>Seconded:                                                   |

# ITEM 7.2 BIOSECURITY OFFICERS REPORT (JUNE TO AUGUST 2019)

| Council Area         | Total No. of Inspections |
|----------------------|--------------------------|
| Coonamble Shire      | 265                      |
| Gilgandra Shire      | 253                      |
| Walgett Shire        | 88                       |
| Warren Shire Council | 78                       |
| Warrumbungle Shire   | 10                       |
| Total                | 694                      |



| Total Inspections per Land Tenure June - Aug 2019 |                     |                      |  |  |  |
|---------------------------------------------------|---------------------|----------------------|--|--|--|
| Council Area                                      | Land Tenure         | Count of Inspections |  |  |  |
| Coonamble Shire                                   | Local Government    | 17                   |  |  |  |
| Coonamble Shire                                   | Local Land Services | 29                   |  |  |  |
| Coonamble Shire                                   | Private             | 218                  |  |  |  |
| Coonamble Shire                                   | State Government    | 1                    |  |  |  |
| Gilgandra Shire