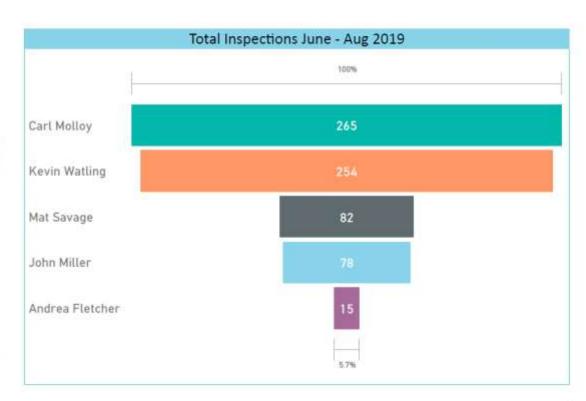

|  |
| National Parks                                    | 1                    |  |  |  |  |
| Private                                           | 387                  |  |  |  |  |
| State Forests                                     | 6                    |  |  |  |  |
| State Government                                  | 27                   |  |  |  |  |
| Total                                             | 694                  |  |  |  |  |





| User            | Count of Inspections |
|-----------------|----------------------|
| Carl Molloy     | 265                  |
| Kevin Watling   | 254                  |
| Mat Savage      | 82                   |
| John Miller     | 78                   |
| Andrea Fletcher | 15                   |
| Total           | 694                  |





| User        | Reportable Codes                           | Land Tenure         | Count of Land Tenure | Area Inspected (Hectares) | Area Inspected (kms) |
|-------------|--------------------------------------------|---------------------|----------------------|---------------------------|----------------------|
| Carl Molloy | Grain Handling Sites                       | Local Government    | 1                    | 0.00                      | 0.00                 |
| Carl Molloy | Grain Handling Sites                       | Private             | 1                    | 0.00                      | 0.00                 |
| Carl Molloy | Gravel Quarries                            | Local Government    | 1                    | 0.00                      | 0.00                 |
| Carl Moll