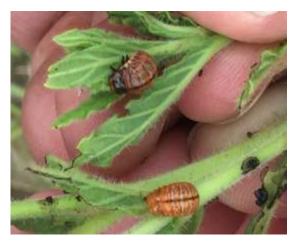

ed in the Gilgandra Weekly (Tuesday 19<sup>th</sup> January 2021 and an interview was done with ABC radio.



Warrumbungle – Roadside Hudson Pear (2km East of Narrabri turn Oxley Highway) 1 X Plant









Blue Heliotrope Leaf Beetle release

The Leaf Beetles were collected from a private property in Bathurst and released in cages on 3 private properties in the Warrumbungle Shire 19<sup>th</sup> November, 2020. Since the release the sites have been monitored 30<sup>th</sup> November 2020 and 1<sup>st</sup> February 2021 with healthy signs of the beetle, larvae and eggs.

Funding has been secured and already in action to bring the flea beetle to Australia from Argentina. The flea beetle eats from the roots opposed to the leaf beetle which eats the leaf and flower.







(leaf beetles)





(eggs and larvae)

Madeira Vine Leaf Beetles – A total of 3625 beetles have now been released at Yearinan Creek in the Warrumbungle Shire and with weather conditions on side have established. The site is regularly monitored.





The Official naming ceremony of the Lightning Ridge Biocontrol Facility was held 25<sup>th</sup> November 2020. 22 guests attended including Dons daughter and family, CMCC Councillors and staff, DPI and LLS Official.



# "Don Mackenzie Biocontrol Facility" Lightning Ridge.

Don was a life member of the Macquarie Valley Weeds Committee, a highly valued member of the North West Regional Weed Committee and a dedicated Biosecurity / Weeds Officer in the North West region with Moree Plains Shire Council.

Over the years Don contributed immensely to weed management a