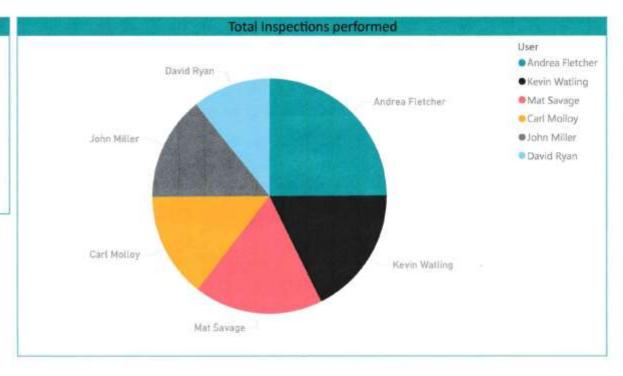

| Senior | <b>Biosecurity</b> | Officer's | Report |
|-------------------------------------|--------|--------------------|-----------|--------|
|-------------------------------------|--------|--------------------|-----------|--------|

### **Recommendation:**

That Council receive and note the Senior Biosecurity Officer's March 2021 report.

#### Moved:

Seconded:

#### Attachments:

Inspection Reports November 2020 – January 2021



| User            | Total Inspections |
|-----------------|-------------------|
| Andrea Fletcher | 153               |
| Carl Molloy     | 89                |
| David Ryan      | 66                |
| John Miller     | 88                |
| Kevin Watling   | 109               |
| Mat Savage      | 109               |
| Total           | 614               |









| Land Tenure         | Count of Inspections |
|---------------------|----------------------|
| Federal Government  | 19                   |
| Local Government    | 178                  |
| Local Land Services | 42                   |
| National Parks      | 1                    |
| Private             | 308                  |
| State Forests       | 14                   |
| State Government    | 52                   |
| Total               | 614                  |



|            |                                            | N                   | Nat's Inspection  | Stats          |                          |
|------------|--------------------------------------------|---------------------|-------------------|----------------|--------------------------|
| User       | Reportable C