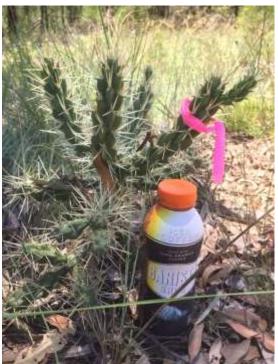

ium however is easily distinguished by its seedling.

Phil Blackmore DPI State Priority Weeds Coordinator was notified and the information of the species has been shared with North West / Central West, MVW & Lachlan Valley weed officers with much interest. Both Kevin Watling and myself attended the property and noted the similar behaviour in the field to Parthenium. Samples were taken from the property and pressed before being sent off to the Herbarium. Once the report is received a weed risk assessment will be completed and species added to the NSW Weedwise.

A newspaper article was placed in the Gilgandra Weekly (Tuesday 19<sup>th</sup> January 2021 and an interview was done with ABC radio.



Warrumbungle – Roadside Hudson Pear (2km East of Narrabri turn Oxley Highway) 1 X Plant









Blue Heliotrope Leaf Beetle release

The Leaf Beetles were collected from a private property in Bathurst and released in cages on 3 private properties in the Warrumbungle Shire 19<sup>th</sup> November, 2020. Since the release the sites have been monitored 30<sup>th</sup> November 2020 and 1<sup>st</sup> February 2021 with healthy signs of the beetle, larvae and eggs.

Funding has been secured and already in action to bring the flea beetle to Australia from Argentina. The flea beetle eats from the roots opposed to the leaf beetle which eats the leaf and flower.







(leaf beetles)





(eggs and larvae)

Madeira Vine Leaf Beetles – A total of 3625 beetles have now been released at Yearinan Creek in the Warrumbungle Shire and with weather conditions on side have established. The site is