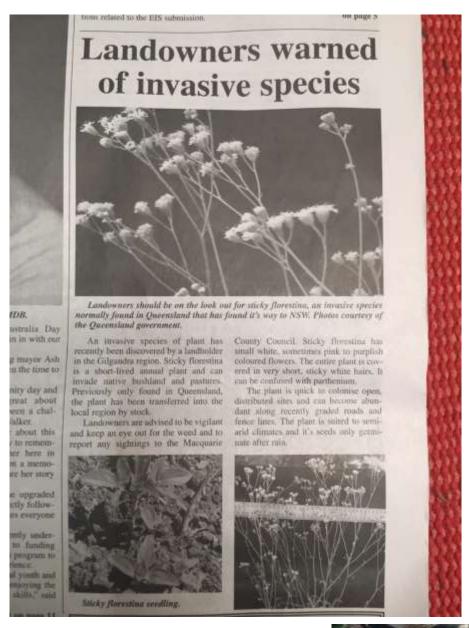

henium Weed after purchasing wethers from Longreach QLD. The flower looks very similar to Parthenium however is easily distinguished by its seedling.

Phil Blackmore DPI State Priority Weeds Coordinator was notified and the information of the species has been shared with North West / Central West, MVW & Lachlan Valley weed officers with much interest. Both Kevin Watling and myself attended the property and noted the similar behaviour in the field to Parthenium. Samples were taken from the property and pressed before being sent off to the Herbarium. Once the report is received a weed risk assessment will be completed and species added to the NSW Weedwise.

A newspaper article was placed in the Gilgandra Weekly (Tuesday 19<sup>th</sup> January 2021 and an interview was done with ABC radio.



Warrumbungle – Roadside Hudson Pear (2km East of Narrabri turn Oxley Highway) 1 X Plant









Blue Heliotrope Leaf Beetle release

The Leaf Beetles were collected from a private property in Bathurst and released in cages on 3 private properties in the Warrumbungle Shire 19<sup>th</sup> November, 2020. Since the release the sites have been monitored 30<sup>th</sup> November 2020 and 1<sup>st</sup> February 2021 with healthy signs of the beetle, larvae and eggs.

Funding has been secured and already in action to bring the flea beetle to Australia from Argentina. The flea beetle eats from the roots opposed to the leaf beetle which eats the leaf and flower.







(leaf beetles)





(eggs and larvae)

Madeira Vine Leaf Beetles – A total of 3625 beetles have now been released at Yearinan