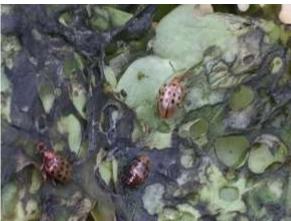

etle release

The Leaf Beetles were collected from a private property in Bathurst and released in cages on 3 private properties in the Warrumbungle Shire 19<sup>th</sup> November, 2020. Since the release the sites have been monitored 30<sup>th</sup> November 2020 and 1<sup>st</sup> February 2021 with healthy signs of the beetle, larvae and eggs.

Funding has been secured and already in action to bring the flea beetle to Australia from Argentina. The flea beetle eats from the roots opposed to the leaf beetle which eats the leaf and flower.







(leaf beetles)





(eggs and larvae)

Madeira Vine Leaf Beetles – A total of 3625 beetles have now been released at Yearinan Creek in the Warrumbungle Shire and with weather conditions on side have established. The site is regularly monitored.





The Official naming ceremony of the Lightning Ridge Biocontrol Facility was held 25<sup>th</sup> November 2020. 22 guests attended including Dons daughter and family, CMCC Councillors and staff, DPI and LLS Official.



# "Don Mackenzie Biocontrol Facility" Lightning Ridge.

Don was a life member of the Macquarie Valley Weeds Committee, a highly valued member of the North West Regional Weed Committee and a dedicated Biosecurity / Weeds Officer in the North West region with Moree Plains Shire Council.

Over the years Don contributed immensely to weed management at a local, regional, state and federal level. He was involved with many committees and taskforces especially when he was the weeds officer at Bourke. In fact, Don put Bourke and the north-west region of NSW on the map as far as we