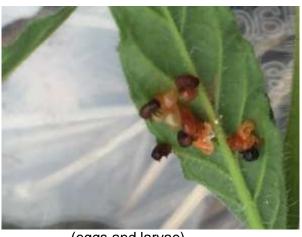

aced in the Gilgandra Weekly (Tuesday 19<sup>th</sup> January 2021 and an interview was done with ABC radio.



Warrumbungle – Roadside Hudson Pear (2km East of Narrabri turn Oxley Highway) 1 X Plant









Blue Heliotrope Leaf Beetle release

The Leaf Beetles were collected from a private property in Bathurst and released in cages on 3 private properties in the Warrumbungle Shire 19<sup>th</sup> November, 2020. Since the release the sites have been monitored 30<sup>th</sup> November 2020 and 1<sup>st</sup> February 2021 with healthy signs of the beetle, larvae and eggs.

Funding has been secured and already in action to bring the flea beetle to Australia from Argentina. The flea beetle eats from the roots opposed to the leaf beetle which eats the leaf and flower.







(leaf beetles)





(eggs and larvae)

Madeira Vine Leaf Beetles – A total of 3625 beetles have now been released at Yearinan Creek in the Warrumbungle Shire and with weather conditions on side have established. The site is regularly monitored.





The Official naming ceremony of the Lightning Ridge Biocontrol Facility was held 25<sup>th</sup> November 2020. 22 guests attended including Dons daughter and family, CMCC Councillors and staff, DPI and LLS Official.



# "Don Mackenzie Biocontrol Facility" Lightning Ridge.

Don was a life member of the Macquarie Valley Weeds Committee, a highly valued member of the North West Regional Weed Committee and a dedicated Biosecurity / Weeds Officer in the North West region with Moree Plains Shire Council.

Over the years Don contributed immensely to weed management