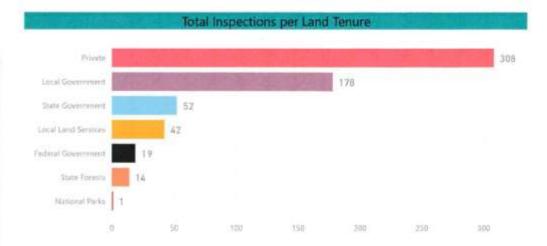

ior | <b>Biosecurity</b> | Officer's | Report |
|-------------------------------------|--------|--------------------|-----------|--------|
|-------------------------------------|--------|--------------------|-----------|--------|

### **Recommendation:**

That Council receive and note the Senior Biosecurity Officer's March 2021 report.

#### Moved:

Seconded:

#### Attachments:

Inspection Reports November 2020 – January 2021



| User            | Total Inspections |
|-----------------|-------------------|
| Andrea Fletcher | 153               |
| Carl Molloy     | 89                |
| David Ryan      | 66                |
| John Miller     | 88                |
| Kevin Watling   | 109               |
| Mat Savage      | 109               |
| Total           | 614               |









| Land Tenure         | Count of Inspections |
|---------------------|----------------------|
| Federal Government  | 19                   |
| Local Government    | 178                  |
| Local Land Services | 42                   |
| National Parks      | 1                    |
| Private             | 308                  |
| State Forests       | 14                   |
| State Government    | 52                   |
| Total               | 614                  |



|            |                                            | N                   | Nat's Inspection  | Stats          |                          |
|------------|--------------------------------------------|---------------------|-------------------|----------------|--------------------------|
| User       | Reportable Codes