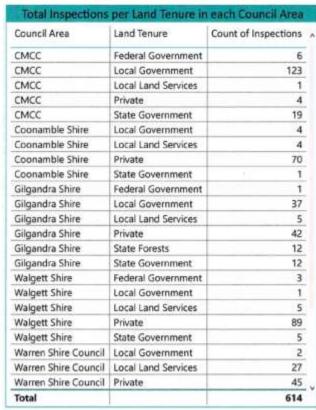

enior | <b>Biosecurity</b> | Officer's | Report |
|-------------------------------------|--------|--------------------|-----------|--------|
|-------------------------------------|--------|--------------------|-----------|--------|

### **Recommendation:**

That Council receive and note the Senior Biosecurity Officer's March 2021 report.

#### Moved:

Seconded:

#### Attachments:

Inspection Reports November 2020 – January 2021



| User            | Total Inspections |
|-----------------|-------------------|
| Andrea Fletcher | 153               |
| Carl Molloy     | 89                |
| David Ryan      | 66                |
| John Miller     | 88                |
| Kevin Watling   | 109               |
| Mat Savage      | 109               |
| Total           | 614               |









| Land Tenure         | Count of Inspections |
|---------------------|----------------------|
| Federal Government  | 19                   |
| Local Government    | 178                  |
| Local Land Services | 42                   |
| National Parks      | 1                    |
| Private             | 308                  |
| State Forests       | 14                   |
| State Government    | 52                   |
| Total               | 614                  |



|            |                                            | N                   | Nat's Inspection  | Stats          |                          |
|------------|--------------------------------------------|---------------------|-------------------|----------------|--------------------------|
| User       | Reportable Codes