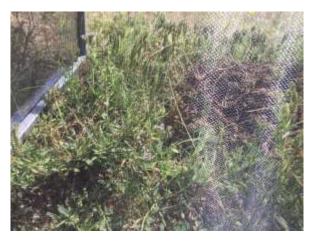

wspaper article was placed in the Gilgandra Weekly (Tuesday 19<sup>th</sup> January 2021 and an interview was done with ABC radio.



Warrumbungle – Roadside Hudson Pear (2km East of Narrabri turn Oxley Highway) 1 X Plant









Blue Heliotrope Leaf Beetle release

The Leaf Beetles were collected from a private property in Bathurst and released in cages on 3 private properties in the Warrumbungle Shire 19<sup>th</sup> November, 2020. Since the release the sites have been monitored 30<sup>th</sup> November 2020 and 1<sup>st</sup> February 2021 with healthy signs of the beetle, larvae and eggs.

Funding has been secured and already in action to bring the flea beetle to Australia from Argentina. The flea beetle eats from the roots opposed to the leaf beetle which eats the leaf and flower.







(leaf beetles)





(eggs and larvae)

Madeira Vine Leaf Beetles – A total of 3625 beetles have now been released at Yearinan Creek in the Warrumbungle Shire and with weather conditions on side have established. The site is regularly monitored.





The Official naming ceremony of the Lightning Ridge Biocontrol Facility was held 25<sup>th</sup> November 2020. 22 guests attended including Dons daughter and family, CMCC Councillors and staff, DPI and LLS Official.



# "Don Mackenzie Biocontrol Facility" Lightning Ridge.

Don was a life member of the Macquarie Valley Weeds Committee, a highly valued member of the North West Regional Weed Committee and a dedicated Biosecurity / Weeds Officer in the North West region with Moree Plains Shire Council.

Over the years Don contributed immens