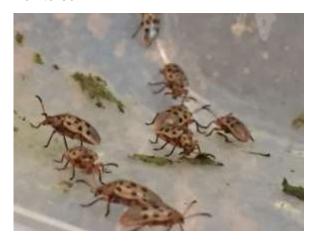

Beetle release

The Leaf Beetles were collected from a private property in Bathurst and released in cages on 3 private properties in the Warrumbungle Shire 19<sup>th</sup> November, 2020. Since the release the sites have been monitored 30<sup>th</sup> November 2020 and 1<sup>st</sup> February 2021 with healthy signs of the beetle, larvae and eggs.

Funding has been secured and already in action to bring the flea beetle to Australia from Argentina. The flea beetle eats from the roots opposed to the leaf beetle which eats the leaf and flower.







(leaf beetles)





(eggs and larvae)

Madeira Vine Leaf Beetles – A total of 3625 beetles have now been released at Yearinan Creek in the Warrumbungle Shire and with weather conditions on side have established. The site is regularly monitored.





The Official naming ceremony of the Lightning Ridge Biocontrol Facility was held 25<sup>th</sup> November 2020. 22 guests attended including Dons daughter and family, CMCC Councillors and staff, DPI and LLS Official.



# "Don Mackenzie Biocontrol Facility" Lightning Ridge.

Don was a life member of the Macquarie Valley Weeds Committee, a highly valued member of the North West Regional Weed Committee and a dedicated Biosecurity / Weeds Officer in the North West region with Moree Plains Shire Council.

Over the years Don contributed immensely to weed management at a local, regional, state and federal level. He was involved with many committees and taskforces especially when he was the weeds officer at Bourke. In fact, Don put Bourke and the north-west region of NSW on the map as far as