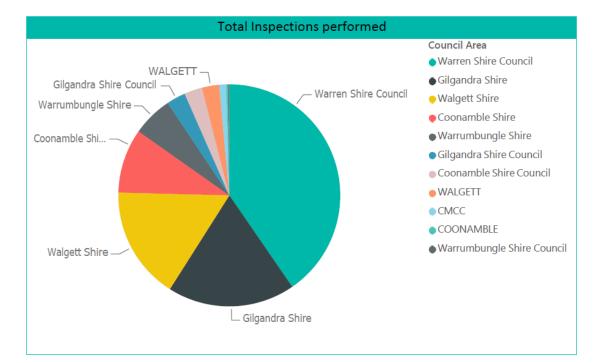

uit impacted by rust fungus)



# CMCC Report Feb 9 - Jun 14 2023

| Total Inspections performed |                |  |  |  |  |
|-----------------------------|----------------|--|--|--|--|
| Council Area                | Total Inspecti |  |  |  |  |
| CMCC                        |                |  |  |  |  |
| COONAMBLE                   |                |  |  |  |  |
| Coonamble Shire             |                |  |  |  |  |
| Coonamble Shire Council     |                |  |  |  |  |
| Gilgandra Shire             |                |  |  |  |  |
| Gilgandra Shire Council     |                |  |  |  |  |
| WALGETT                     |                |  |  |  |  |
| Walgett Shire               |                |  |  |  |  |
| Total                       |                |  |  |  |  |





| CMCC | Report | 9 Feb - | 14 June | 2024 |
|------|--------|---------|---------|------|
|------|--------|---------|---------|------|

| Total Inspections per Land Tenure in each Council AreaCouncil AreaLand TenureCount of InspCMCCLocal GovernmentCCMCCPrivateCCMCCState GovernmentCCOONAMBLELocal GovernmentCCOONAMBLEState GovernmentCCOONAMBLELocal GovernmentCCoonamble ShireLocal GovernmentCCoonamble ShireLocal Land ServicesCCoonamble ShirePrivateCCoonamble ShirePrivateCCoonamble ShirePrivateCGonamble ShireDerivateCGilgandra ShireLocal Land ServicesCGilgandra ShireLocal GovernmentCGilgandra ShireState ForestsGGilgandra ShireState GovernmentCGilgandra ShireCouncilPrivateWALGETTLocal GovernmentCWALGETTState GovernmentCWalgett ShireLocal GovernmentWalgett ShireLoca