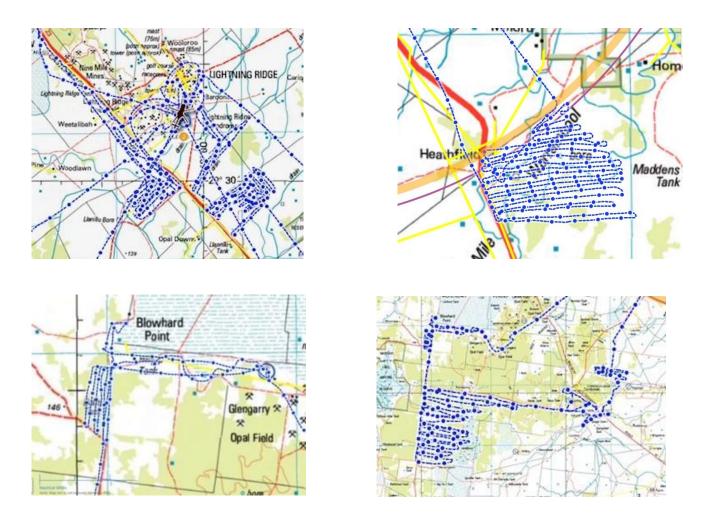

CMCC

Operational Plan 2023/24

.9

| 7. Implementation of Council                             |         |      |                                                                                                            |                                                                       |  |
|----------------------------------------------------------|---------|------|------------------------------------------------------------------------------------------------------------|-----------------------------------------------------------------------|--|
| Required Activity                                        | BA & SO | Resp | Target                                                                                                     | Performance Measure                                                   |  |
| Implement Council decisions following Council<br>meeting | 2.2     | GM   | Within 10 working days of Council<br>Meeting<br>For prosecutions, within 2 months<br>of Council resolution | Sabsfactory completion of<br>task in accordance with<br>target level. |  |