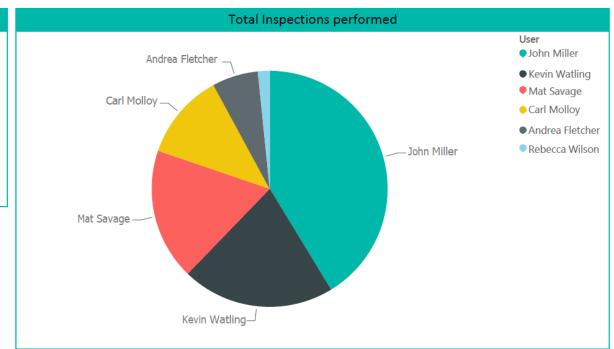

|  |  |  |
| State Government    | 29                                |  |  |  |
| Total               | 683                               |  |  |  |



| Total Inspections performed |                   |  |  |  |  |
|-----------------------------|-------------------|--|--|--|--|
| User                        | Total Inspections |  |  |  |  |
| Andrea Fletcher             | 43                |  |  |  |  |
| Carl Molloy                 | 81                |  |  |  |  |
| John Miller                 | 282               |  |  |  |  |
| Kevin Watling               | 143               |  |  |  |  |
| Mat Savage                  | 123               |  |  |  |  |
| Rebecca Wilson              | 11                |  |  |  |  |
| Total                       | 683               |  |  |  |  |





|                 | Andy's Inspection Stats                             |                  |                   |                |                          |  |  |  |
|-----------------|-----------------------------------------------------|------------------|-------------------|----------------|--------------------------|--|--|--|
| User            | Reportable Codes                                    | Land Tenure      | Total Inspections | Area Inspected | Area Infested (hectares) |  |  |  |
| Andrea Fletcher | Inspections of council owned land                   | Local Government | 13                | 18.40          | 2.00                     |  |  |  |
| Andrea Fletcher | Inspections of council owned land                   | State Government | 1                 | 2.51           |